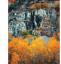

#### 7. MIST FALLS

Rocky waterfall, aspen trees Parking: Side of the road (gravel) Hiking: N/A