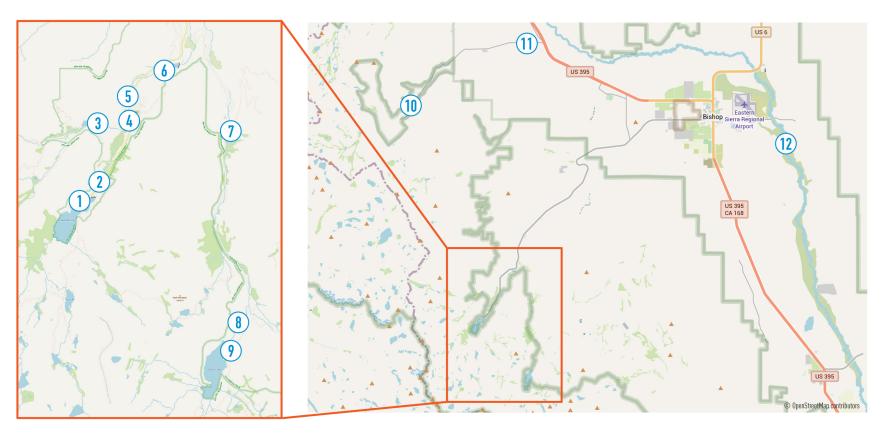

#### 1. LAKE SABRINA

Granite peaks, turquoise lake Parking: 2 parking lots Hiking: 1/4-1/2 mile RT Google Map - Apple Map

#### 2. BISHOP CREEK

Aspen trees, glassy green water Parking: Side of the road (gravel) Hiking: N/A Google Map - Apple Map

### 3. NORTH LAKE

Glassy waters, aspen trees Parking: small gravel parking lot Hiking: 1/4 mile RT Google Map - Apple Map

#### 4. BISHOP CREEK RAPIDS

Rapids, aspen trees Parking: Side of the road (gravel) Hiking: 100-200 ft Google Map - Apple Map

#### 5. CARDINAL VILLAGE

Hotel, food, pond, aspen trees Parking: Parking lot, roadside Hiking: N/A

Google Map - Apple Map

#### 6. INTAKE TWO

Small lake, Bishop Creek Parking: Parking Log Hiking: 1 mile loop Google Map - Apple Map

#### 7. MIST FALLS

Rocky waterfall, aspen trees Parking: Side of the road (gravel) Hiking: N/A

#### 8. WEIR LAKE

Marshy lake, glassy water Parking: Parking spaces Hiking: N/A Google Map - Apple Map

#### 9. SOUTH LAKE

Granite peaks, turquoise lake Parking: small parking lot Hiking: 100-200 ft Google Map - Apple Map

#### 10. PINE CREEK CANYON

Granite peaks, small creek Parking: Side of the road Hiking: N/A Google Map - Apple Map

#### 11. ROUND VALLEY

Ranches, old barns, horses Parking: Side of the road (gravel) Hiking: N/A

Google Map - Apple Map

#### 12. OWENS RIVER

Meandering river, glassy water Parking: Side of the road Hiking: N/A Google Map - Apple Map

Great location for sunrise and sunset