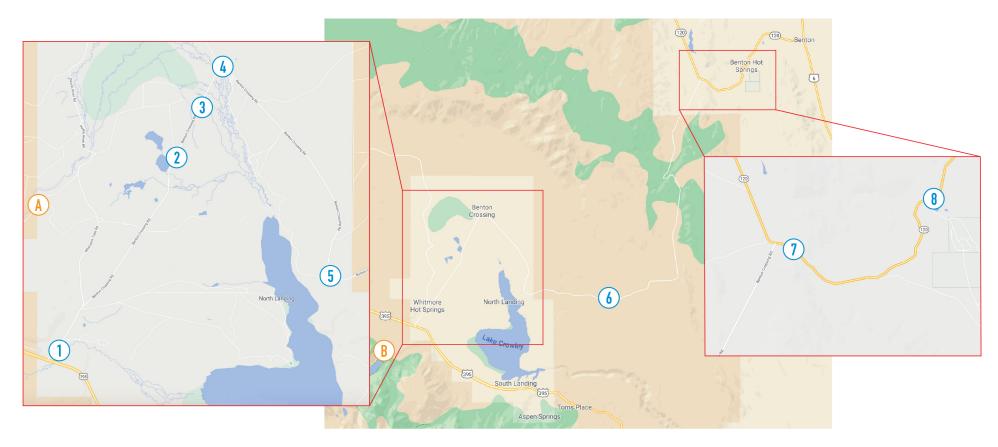

## BENTON CROSSING - TOP 10 PHOTO GUIDE

1. THE GREEN CHURCH Views: The Green Church, Eastern Sierras Google Map - Apple Map

**5. CROWLEY LAKE VIEW**Views: Eastern Sierras,
Crowley Lake (north shore)
Google Map - Apple Map